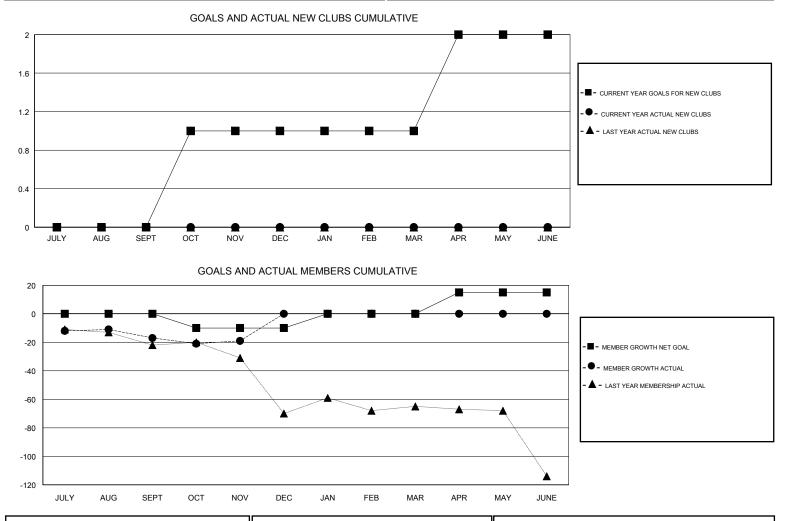

## GMT CA

| Clubs                 |               |           |               | Members               |                           |                         |                                                    |
|-----------------------|---------------|-----------|---------------|-----------------------|---------------------------|-------------------------|----------------------------------------------------|
| RESULTS FOR 2017-2018 |               |           |               | RESULTS FOR 2017-2018 |                           |                         |                                                    |
| QUARTER               | NEW CLUB GOAL | NEW CLUBS | DROPPED CLUBS | QUARTER               | MEMBER GROWTH NET<br>GOAL | MEMBER GROWTH<br>ACTUAL | DROPPED<br>MEMBERS ACTUAL<br>(including transfers) |
| JULY/AUG/SEPT         | 0             | 0         | 1             | JULY/AUG/SEPT         | 0                         | 16                      | 31                                                 |
| OCT/NOV/DEC           | 1             | 0         | 0             | OCT/NOV/DEC           | -10                       | 15                      | 16                                                 |
| JAN/FEB/MAR           | 0             | 0         | 0             | JAN/FEB/MAR           | 10                        | 0                       | 0                                                  |
| APR/MAY/JUNE          | 1             | 0         | 0             | APR/MAY/JUNE          | 15                        | 0                       | 0                                                  |